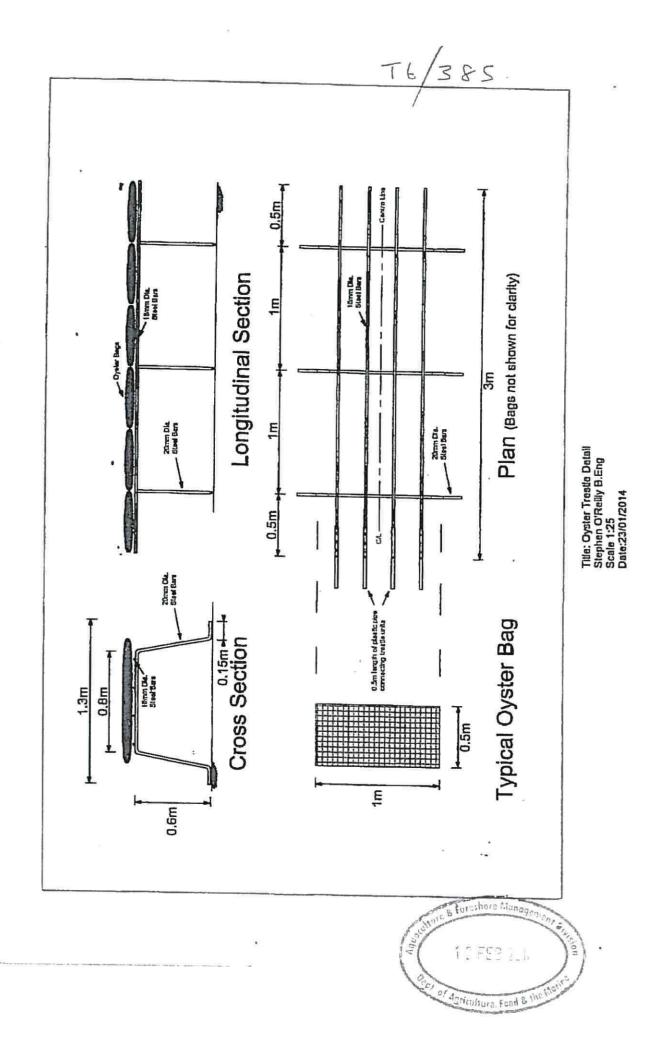

2. Scale drawing of the structures to be used and the layout of the farm. The proposed site drawings must illustrate all site structures above and below the water including mooring blocks. (recommended scales normally 1:100 for structures and 1:200 for layout ) (See Guidance Note 3.3.2)